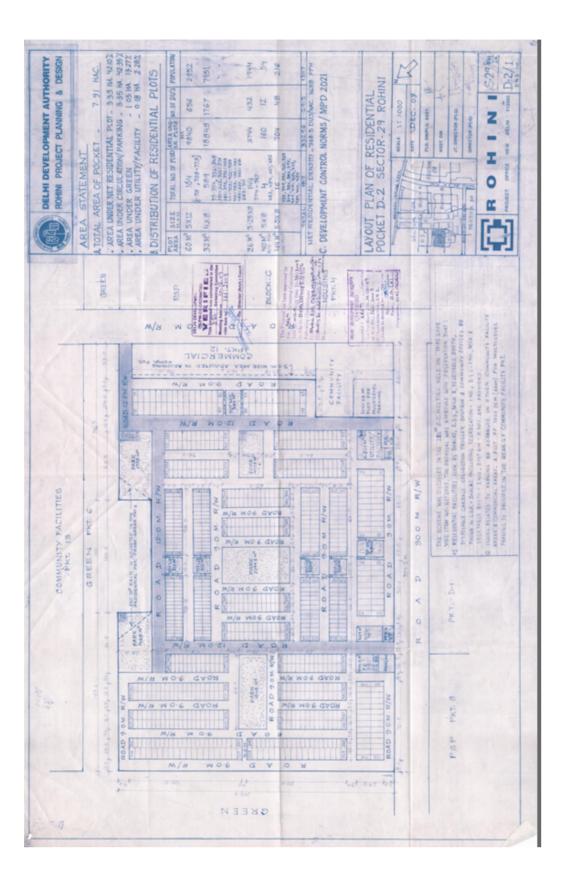

## 1.0 BACKGROUND:

In the approved Sector Layout plan of Sector 29 there is a plotted Pocket No. 2 in Block D, Ph.IV, Rohini measuring 7.91 Hact, which was placed in the 254<sup>th</sup> Screening Committee meeting held on 21.2.2007 and then in 258th Screening Committee meeting held on 16.7.07 in which the proposal was with-drawn as no more plots are to be allotted to pending registrants of Rohini Resdl. Scheme 1981. The Hon'ble L.G. has now taken a policy decision and approved the proposal for carving out of approx. 16,000 plots for clearing the backlog of pending Registrants of Rohini Resdl. Scheme 1981. The said pocket is a part of approved Zonal Development Plan of Zone-M and the land use of the said pocket is Residential. The community facilities are already indicated as part of approved Sector plan and the tentative feasibility report was received from the Ex\_Engineer/RPD-2 vide letter No. F50(37)/05-06/RPD-2/513 dt. 29.4.06 and subsequent station survey report vide letter No. F1(21)AE(P)/RPD-4/DDA/772 dt. 7.7.09 and has been considered

## 2.0 EXAMINATION:

The Residential pocket measuring 7.91 Hact has been sub-divided in various sizes of the plot with area under net residential plot is 3.33 Hact. The area under Open space is 1.05 Hact., under circulation and parking is 3.35 Hact. and for utility 0.18 Hact. 164 No. of plots of 60 Sqm., 589 plots measuring 32 Sqm., and 144 No. of plots measuring 26 Sqm. each has been proposed. 20 Plots of odd size have also been proposed. The tot-lots, parking and utility plots have been provided at appropriate locations.

#### 3.0 PROPOSAL:

In view of above, Layout plan of plotted Pkt. No.2, Block D, Sector 29, Ph.IV, Rohini is submitted to the Screening Committee for consideration and approval.

| 1 | Total Area of Residential Pocket | - | 7.91 Hact. |
|---|----------------------------------|---|------------|
|   | (Net Residential)                |   |            |

Area Under

1

| inta | Chach                  |    |            |          |  |
|------|------------------------|----|------------|----------|--|
| !    | Residential plot       | -  | 3.33 Hact. | (42.10%) |  |
| 2    | Circulate(Inc.parking) | -  | 3.35 Hact  | (42.35%) |  |
| 3    | Open Spaces(Green)     | ** | 1.05 Hact. | (13.27%) |  |
| -1.  | Utility/Facility       | -  | 0.18 Hact. | (2.28%)  |  |
|      |                        |    |            |          |  |

# B. Distribution of Residential Plot

| Plot<br>area(Sqm.) | Size(Mtr.) | Total Plot<br>No. | Area(Sqm.) | DU's | Population |
|--------------------|------------|-------------------|------------|------|------------|
| 60                 | 5x12       | 164               | 9840       | 656  | 2952       |
| 32                 | 4x8        | 589               | 18848      | 1767 | 7951       |
| 26                 | 3.25x8     | 144               | 3744       | 432  | 1944       |
| 44                 | 5.5x8      | 16                | 704        | 48   | 216        |
| 40                 | 5x8        | 4                 | 160        | 12   | 54         |
| Total-             |            | 917 Plots         | 33296      | 2915 | 13117      |

Internal circulation has been provided with 12.0 m road and 9.0 m wide road.