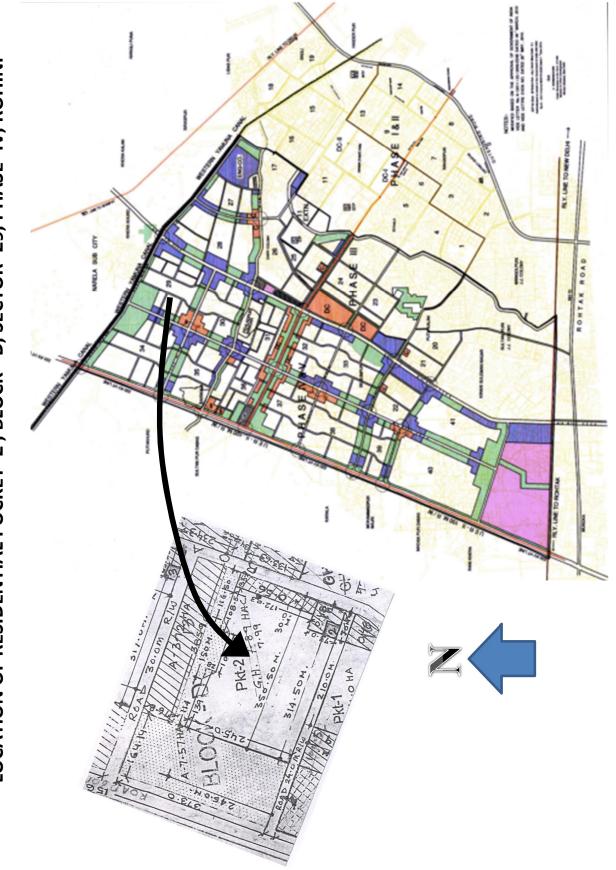

DELHI DEVELOPMENT AUTHORITY HUPW-CO-ORDINATION UNIT Approved in. 286 Screening Committee Meeting Dt. 10-12-09 161: 2009 vide item no.... Dy. Director (Arch.) Coord

286th Screening Committee Meeting

3

LOCATION OF RESIDENTIAL POCKET -2 , BLOCK - D, SECTOR- 29, PHASE- IV, ROHINI